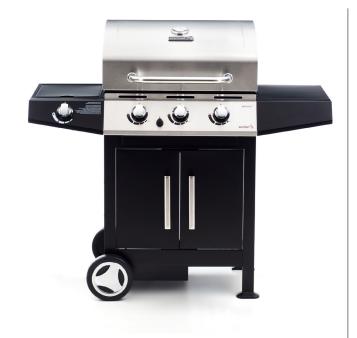

## **SOCHEF BARBECUE GOLOSONE 3**

Model Number: G45129

| KEY FEATURES:           |                      |
|-------------------------|----------------------|
| Brand:                  | Sochef               |
| Colour:                 | Black                |
| Type:                   | Grills               |
| Fuel Type:              | Liquid Propane       |
| Number of Main Burners: | 3                    |
| Shelf:                  | Fixed                |
| Ignition Type:          | Push and Turn        |
| Controls:               | Knob                 |
| Total Cooking Area:     | 2816 cm <sup>2</sup> |

| SPECIFICATIONS:             |               |
|-----------------------------|---------------|
| Cooking Grates:             | Enamel-Coated |
| Number of Side Burner:      | 1             |
| Australian Cooking System:  | Yes           |
| Lava Cooking System:        | Yes           |
| Temperature Indicator:      | Yes           |
| Storage Cabinet with Doors: | Yes           |
| Gas Bottle Holder:          | Yes           |

## **DIMENSIONS:**

W: 127 cm x D: 57 cm x H: 115 cm